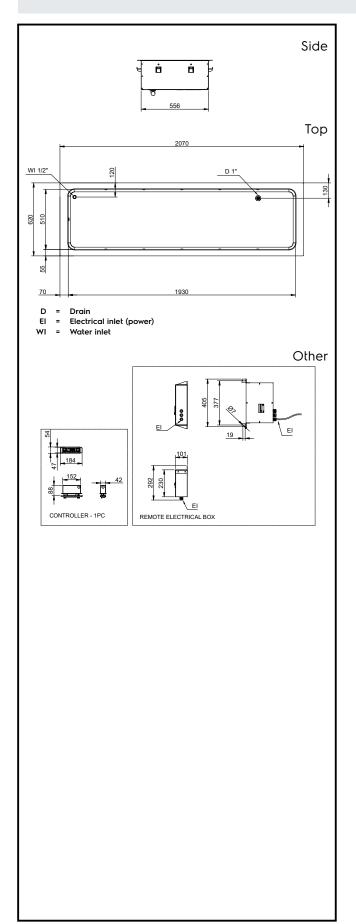

**Electric** 

380-410 V/3N ph/50/60 Hz

Supply voltage:

Electrical power max.: 5.02 kW

Water:

Drain line size: 1"

Water inlet "CW"

connection: 1/2"

**Key Information:** 

External dimensions,

Width:

2070 mm

External dimensions,

Depth:

620 mm

External dimensions,

Height:

260 mm

Net weight:

48.1 kg

Shipping weight:

80 kg

Shipping height: Shipping width:

500 mm 700 mm 2200 mm

Shipping depth: Shipping volume: Set temperature:

 $0.77 \, m^3$ +85 / +95 °C

Sustainability

Noise level: 0 dBA

Drop-in bain-marie, with one well (6 GN container capacity)