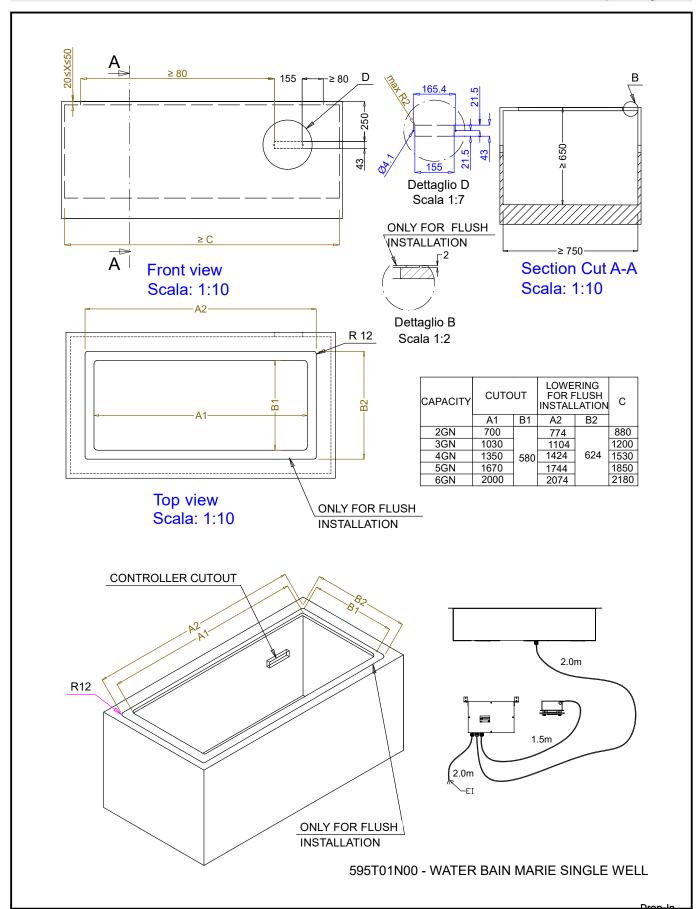

## **Main Features**

- Electronic overheating protection.
- Designed to serve the food in gastronorm containers.
- Suitable for GN 1/1 containers with a maximum height of 200 mm.
- Automatic water refill guarantees constant heating performances and prevent unit breakage.
- Precise temperature control and setting at 0,1°C.
- As standard the product comes with digitally controlled thermostat which is in line of HACCP norms and provides visual alarm as a warning of the increasing or decreasing temperatures.
- Designed to work with both hot and cold inlet water
- It is possible to transform one of the GNs to soup dispenser with the available accessory.
- CB and CE certifed by a third party notified body.
- Designed to be positioned in flush installation providing improved cleanability and suitable for modern design installations.
- Available drop-in dimensions: 2, 3, 4, 5, 6 GN.
- Food introduced at the correct temperature maintains its core temperature according to Afnor Standards.

## Construction

- Heating elements connected to the well bottom include safety thermostat
- Well bottom is inclined to facilitate water drainage.
- IPX4 water resistance certification.
- Well in 304 AISI stainless steel with rounded corners to facilitate cleaning operations. The well is also equipped with a drain hole.
- Electronic control with temperature display.